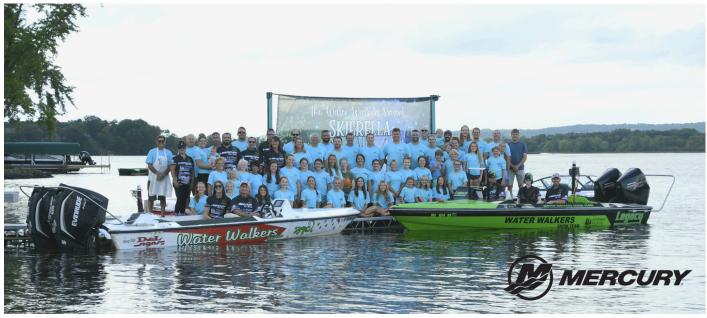

# DEAR SPONSOR,

2024 was an exciting year for the Water Walkers! Our most significant change this summer was our Wausau site relocation to Bluegill Bay Park, where our team showcased performances every Tuesday. Our Thursday shows on Lake Dubay continued as usual. We experienced record-breaking audience attendance and had the pleasure of meeting fans from near and far, including visitors from other states and countries.

In September, we hosted attempts to break both National and World Records at our Lake Dubay site! Many Water Walkers were involved as participants or volunteers, alongside individuals from across the United States.

New records achieved include:

- 73 Ballet Ladies (national record)
- 29 Strap Doubles Couples (national & world record)
- 7 Prebuilt Pyramids (national record)
- 37 Kneeboarders (world record)

As a 501(c)(3) non-profit organization run entirely by volunteers, we would greatly appreciate your support to help us continue our journey.