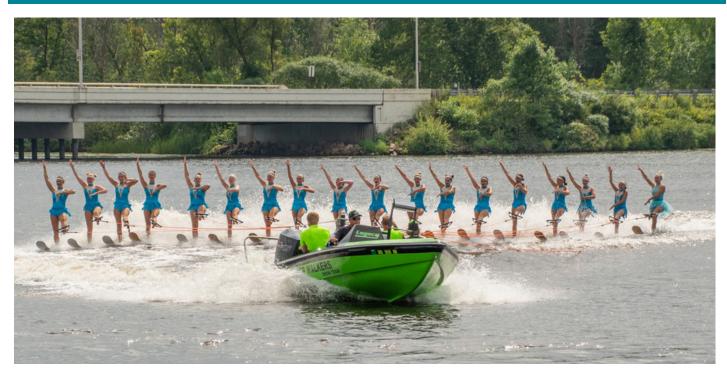

# DEAR SPONSOR,

2024 was an exciting year for the Water Walkers! Our most significant change this summer was our Wausau site relocation to Bluegill Bay Park, where our team showcased performances every Tuesday. Our Thursday shows on Lake Dubay continued as usual. We experienced record-breaking audience attendance and had the pleasure of meeting fans from near and far, including visitors from other states and countries.

In September, we hosted attempts to break both National and World Records at our Lake Dubay site! Many Water Walkers were involved as participants or volunteers, alongside individuals from across the United States.

New records achieved include:

- 73 Ballet Ladies (national record)
- 29 Strap Doubles Couples (national & world record)
- 7 Prebuilt Pyramids (national record)
- 37 Kneeboarders (world record)

As a 501(c)(3) non-profit organization run entirely by volunteers, we would greatly appreciate your support to help us continue our journey.