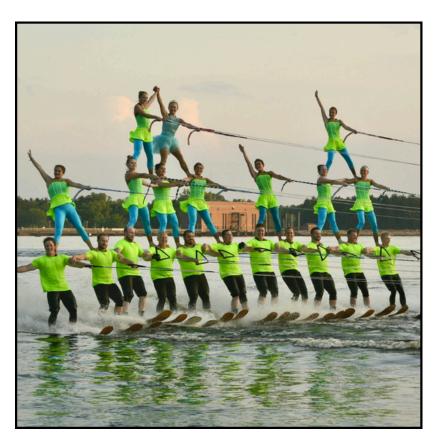

In September, we hosted attempts to break both National and World Records at our Lake Dubay site! Many Water Walkers were involved as participants or volunteers, alongside individuals from across the United States.

New records achieved include:

- 73 Ballet Ladies (national record)
- 29 Strap Doubles Couples (national & world record)
- 7 Prebuilt Pyramids (national record)
- 37 Kneeboarders (world record)

As a 501(c)(3) non-profit organization run entirely by volunteers, we would greatly appreciate your support to help us continue our journey.