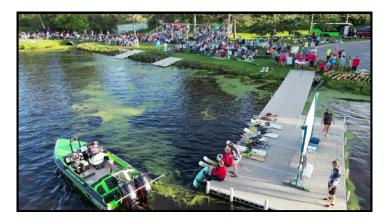

# DEAR SPONSOR,

2024 was an exciting year for the Water Walkers! Our most significant change this summer was our Wausau site relocation to Bluegill Bay Park, where our team showcased performances every Tuesday. Our Thursday shows on Lake Dubay continued as usual. We experienced record-breaking audience attendance and had the pleasure of meeting fans from near and far, including visitors from other states and countries.

Please take a moment to review the sponsorship opportunity information. If you have any questions, don't hesitate to reach out!

We look forward to seeing you Tuesdays at Lake Wausau and Thursdays at Lake Dubay in 2025!